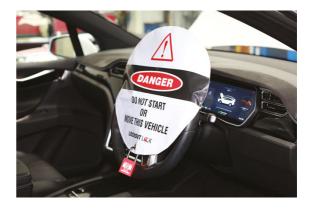

## **Steering Wheel Lockout Cover 600mm**

600mm diameter vinyl steering wheel lockout cover, designed to work as a visual deterrent to prevent unauthorised personnel from attempting to start or move a hybrid/electric vehicle whilst being worked on. It features a metal grommet allowing for a hasp or padlock to then fix the cover in place.

## **Additional Information**

- · Warning message to employees, not to start the vehicle unless authorised to do so.
- · Screen printed on re-inforced vinyl with a stitched pocket that fits over the steering wheel.
- Suitable for vehicles with steering wheels up to 600mm in diameter.
- Includes a metal grommet to accommodate a padlock or hasp to fix the cover in place, please see Laser Part Nos. 6641 (Safety Lockout Padlock) or 7942 (Lock Out Hasp).
- Part of the Hybrid/EV safety lockout range, but also useful in any application where vehicle access needs to be restricted or any case where the vehicle needs to remain stationery & switched off such as when timing tools are being used.