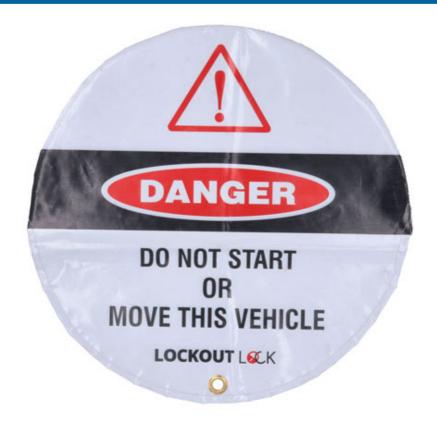

## **Steering Wheel Lockout Cover 600mm**

600mm diameter vinyl steering wheel lockout cover, designed to work as a visual deterrent to prevent unauthorised personnel from attempting to start or move a hybrid/electric vehicle whilst being worked on. It features a metal grommet allowing for a hasp or padlock to then fix the cover in place.

## **Additional Information**

- · Warning message to employees, not to start the vehicle unless authorised to do so.
- · Screen printed on re-inforced vinyl with a stitched pocket that fits over the steering wheel.
- Suitable for vehicles with steering wheels up to 600mm in diameter.
- Includes a metal grommet to accommodate a padlock or hasp to fix the cover in place, please see Laser Part Nos. 6641 (Safety Lockout Padlock) or 7942 (Lock Out Hasp).
- Part of the Hybrid/EV safety lockout range, but also useful in any application where vehicle access needs to be restricted or any case where the vehicle needs to remain stationery & switched off such as when timing tools are being used.